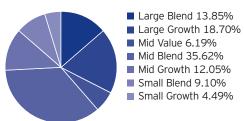

### Style breakdown

3.10%

3.18%

(As of the business day before deposit date)

Source: Morningstar, Inc.

#### Equity style analysis

The style characteristics of the Portfolio are determined as of the initial date of deposit. For a complete description of these characteristics refer to the following page.

Value, blend and growth are types of investment styles. Growth investing generally seeks stocks that offer the potential for greater-than-average earnings growth, and may entail greater risk than value or blend investing. Value investing generally seeks stocks that may be sound investments but are temporarily out of favor in the marketplace, and may entail less risk than growth investing. A blend investment combines the two styles.