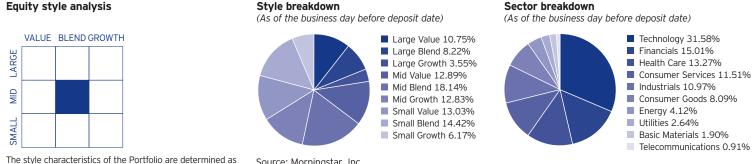

| DUK<br>ETR<br>TRG<br>VRG<br>ES<br>NFG<br>NEE<br>NI<br>PCG<br>PPL                                                                                                                                                        |

The trust portfolio is provided for informational purposes only and should not be deemed as a recommendation to buy or sell the individual securities shown above. Invesco's history of offering unit investment trusts began with the acquisition of the Sponsor by Invesco Ltd. in June 2010. Invesco unit investment trusts are distributed by the Sponsor, Invesco Capital Markets, Inc. and broker dealers including Invesco Distributors, Inc. Both firms are indirect, wholly owned subsidiaries of Invesco Ltd.



of the initial date of deposit. For a complete description of these characteristics refer to the following page.

Source: Morningstar, Inc.

## The Dow Jones Total Market Portfolio, Enhanced Index Strategy:

The Dow Jones Total Market Portfolio, Enhanced Index Strategy combines all of the enhanced sector strategies listed below into one comprehensive investment that spans all the sectors within the Dow Jones U.S. Index.

| Basic Materials Strategy   | 20 stocks | Industrials Strategy                  | 20 stocks  |
|----------------------------|-----------|---------------------------------------|------------|
| Consumer Goods Strategy    | 20 stocks | Technology Strategy                   | 20 stocks  |
| Consumer Services Strategy | 20 stocks | Telecommunications Strategy           | 4